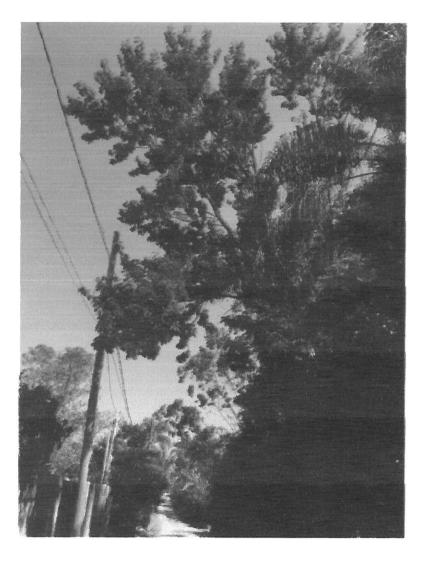

## INDICAÇÃO Nº 477/2017

Indico ao Exmo. Sr. Prefeito Municipal, nos termos regimentais, providências do Setor competente da Municipalidade no sentido de ser efetuada a poda dos galhos das árvores localizadas na Rua Karl George Albin Alfred Rausch, localizada no Bairro Itapema, mais precisamente na altura do nº 420, haja vista que os galhos cresceram muito e já estão avançando na rede de energia elétrica, além de correr o risco de cair na via pública. Foto anexa.

## JUSTIFICATIVA

Na Rua Karl George Albin Alfred Rausch, localizada no Bairro Itapema, algumas árvores estão com os galhos alcançando e rede de energia elétrica, além do risco de poder cair atingindo algum munícipe.

Isso também vem representando risco a rede de energia elétrica, pois os galhos ou até mesmo as árvores podem cair e ocasionar a interrupção do fornecimento de energia aos moradores daquela via pública e imediações, prejudicando-os.

Portanto, necessária se faz a poda das árvores do local indicado para que, desta maneira, se evite qualquer perigo de queda de galhos na rede de energia elétrica, deixando mais tranquila a comunidade local.