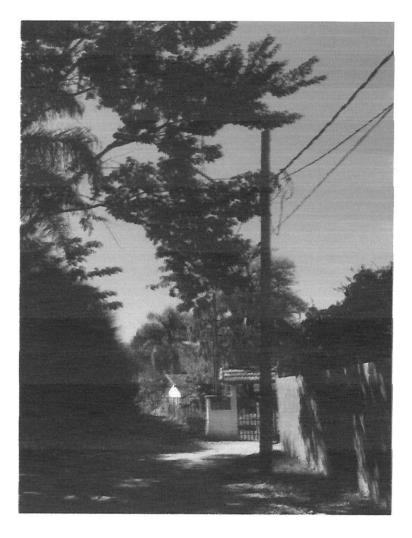

## INDICAÇÃO Nº 477/2017

Indico ao Exmo. Sr. Prefeito Municipal, nos termos regimentais, providências do Setor competente da Municipalidade no sentido de ser efetuada a poda dos galhos das árvores localizadas na Rua Karl George Albin Alfred Rausch, localizada no Bairro Itapema, mais precisamente na altura do nº 420, haja vista que os galhos cresceram muito e já estão avançando na rede de energia elétrica, além de correr o risco de cair na via pública. Foto anexa.

## JUSTIFICATIVA

Na Rua Karl George Albin Alfred Rausch, localizada no Bairro Itapema, algumas árvores estão com os galhos alcançando e rede de energia elétrica, além do risco de poder cair atingindo algum munícipe.

Isso também vem representando risco a rede de energia elétrica, pois os galhos ou até mesmo as árvores podem cair e ocasionar a interrupção do fornecimento de energia aos moradores daquela via pública e imediações, prejudicando-os.

Portanto, necessária se faz a poda das árvores do local indicado para que, desta maneira, se evite qualquer perigo de queda de galhos na rede de energia elétrica, deixando mais tranquila a comunidade local.